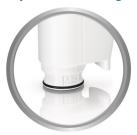

#### Click & go system

The water filter cartridge easily clicks into the water tank and is ready to use in less than 30 seconds.