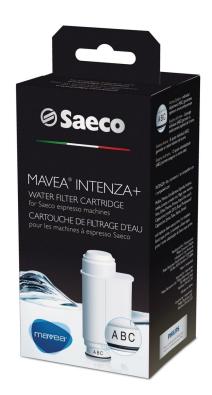

### Freshly filtered water ensures intense aroma

The innovative MAVEA Intenza+ water filter cartridge has been specially developed to protect your valuable Philips Saeco espresso machine against limescale. It filters the water, intensifying the aroma and pure taste of your coffee.

#### Intensive coffee aroma

Water is a crucial ingredient of every espresso – so for optimum taste, it's always best to filter it professionally. That's why all Saeco espresso machines can be optionally fitted with the innovative MAVEA Intenza+ water filter cartridge which we co-developed with MAVEA, the world's No. 1 in household water filters. Just set it to your location's hardness level, and its sophisticated technology does the rest. The result? Ideal water conditions for espresso with the most intense aroma.