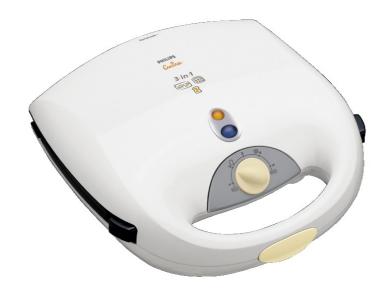

### The easiest 3-in-1

### Tasty results in no time

One convenient appliance to make tasty sandwiches, waffles and grill your favorite foods!

### Easy to use

- · Cut and seal plates seal ingredients inside sandwich
- · Heating-up and ready-to-cook light
- · Cool touch handle

#### **Cut and seal plates**

The cut and seal plates cut the sandwiches and seal them, keeping the filling inside the sandwich.