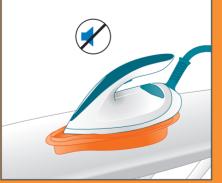

The steam function will be disabled automatically if descaling is not performed.

With the **Calc-Clean container** provided, you can perform descaling easily and get clean steam.

Fill the water tank halfway and switch on the appliance.

Place the iron on the Calc-Clean container on an even, stable surface.

Wait approximately **2 minutes**. You will hear short beeps.

When the descaling process is completed, the iron stops beeping.