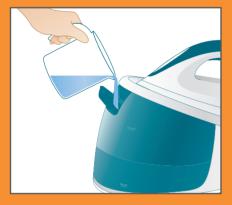

#### 1. Usage of right water type

OR

**Recommended to use:** Demineralised water if you live in hard water area

Tap water

I FOR FIRST USE:

Press the steam trigger continuously for up to 30 seconds for steam.

**DO NOT USE:** Perfumed water, vinegar,

descaling agents, ironing aids etc.