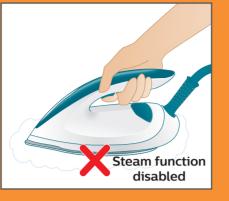

The steam function will be disabled automatically if descaling is not performed.

With the **Calc-Clean container** provided, you can perform descaling easily and get clean steam.