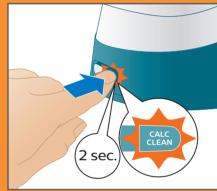

#### 3. Sound and light descaling reminder

With the new Smart Calc-Clean feature, you'll be reminded to descale your appliance when this is needed.

Perform descaling once the descaling light flashes and the appliance beeps.

The steam function will be disabled automatically if descaling is not performed.

With the **Calc-Clean container** provided, you can perform descaling easily and get clean steam.