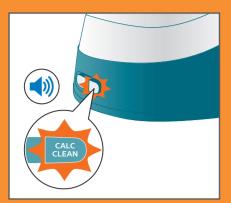

#### 3. Sound and light descaling reminder

With the new Smart Calc-Clean feature, you'll be reminded to descale your appliance when this is needed.

Perform descaling once the descaling light flashes and the appliance beeps.

The steam function will be disabled automatically if descaling is not performed.

With the **Calc-Clean container** provided, you can perform descaling easily and get clean steam.