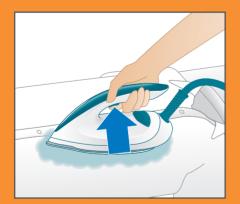

#### 1. Usage of right water type

OR

**Recommended to use:** Demineralised water if you live in hard water area

Tap water

I FOR FIRST USE:

Press the steam trigger continuously for up to 30 seconds for steam.

#### 2. Steam control

Steam will enhance your ironing performance. Control the steam while ironing by using the steam trigger.

Press and hold the steam trigger for steam during ironing.