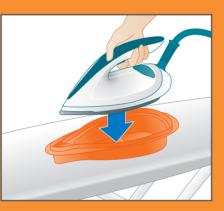

Fill the water tank halfway and switch on the appliance.

Place the iron on the Calc-Clean container on an even, stable surface.

Wait approximately **2 minutes**. You will hear short beeps.

When the descaling process is completed, the iron stops beeping.