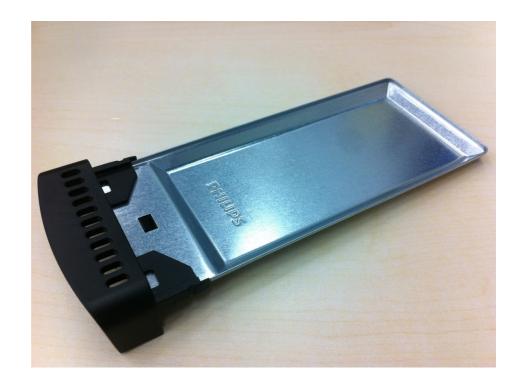

# Catches the crumbs in your toaster

### Check compatibility data

This crumb tray collects the crumbs in your toaster. Easily detachable, so easy to fill up, empty and clean!