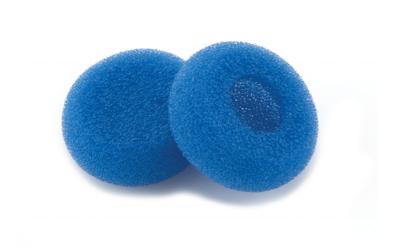

### Check compatibility data

These ear pads can be put around your earphones. They provide wearing comfort.