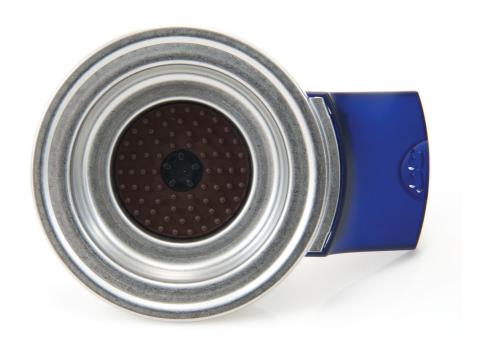

# Supports two coffee pods in your SENSEO® coffee machine Please check specifications for compatibility

This pod holder contains the coffee pods in your SENSEO $^{\circ}$  coffee machine. It holds two pods. Covered with the top of your SENSEO $^{\circ}$ , your coffee pods are at the correct pressure for coffee with an excellent taste.