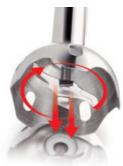

#### **Double action blade**

The double-action blade of the Philips hand blender cuts horizontally and vertically.