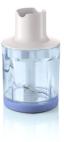

easy!

#### A smooth result in seconds

- Powerful 600 Watt motor
- For the toughest ingredients
- Double action blade

#### Easy processing and storing

- 1 I beaker with lid to store soups, puree or shakes
- Soft touch grip and buttons
- Whisk accessory for whipping cream and mayonnaise
- Chopper accessory

#### No splashing while you blend

• Anti-splash blade guard

#### Quick and easy cleaning

• Detachable plastic bar



## Highlights

#### Powerful 600 Watt motor



To blend food in seconds.

#### **Turbo button**



The Philips hand blender has an extra powerful turbo button for the toughest ingredients.

#### Anti-splash blade guard



No splashes or mess while you blend.

#### 1 I beaker with lid



1 I beaker with lid to store soups, puree or shakes

#### **Chopper accessory**



Chopper accessory to chop onions, cheese and more.

#### HR1364/00

#### Whisk accessory for whipping



Whisk accessory for whipping cream and mayonnaise

Soft touch grip and buttons The soft touch grip and buttons provide comfort when using the product.

Detachable plastic bar Detachable plastic bar

#### **Double action blade**



The double-action blade of the Philips hand blender cuts horizontally and vertically.

## Specifications

#### **General specifications** • Speeds: 2 (incl. turbo)

# **Technical specifications** • Power: 600 W • Voltage: 220-240 V • Frequency: 50/60 Hz • Cord length: 1.3 m

**Design specifications** • Colour(s): White and lavender

- Material bar: Plastic
- Material beaker: SAN
- Material blade: Stainless steel
- Material housing: PP and rubber

#### Access