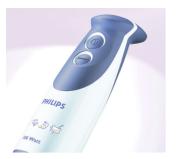

#### **Turbo button**

The Philips hand blender has an extra powerful turbo button for the toughest ingredients.

#### Whisk accessory for whipping

Whisk accessory for whipping cream and mayonnaise

Soft touch grip and buttons The soft touch grip and buttons provide comfort when using the product.

Detachable plastic bar Detachable plastic bar