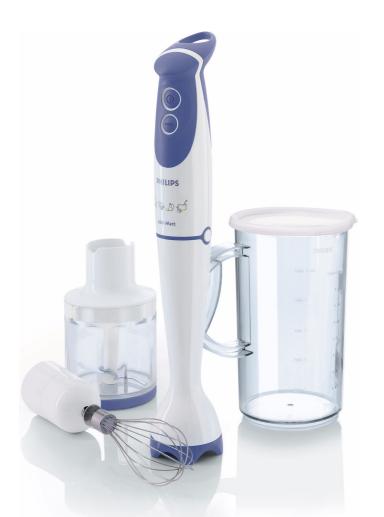

Philips Daily Collection Hand blender • 600 W • Plastic bar • Chopper and accessories

HR1364/00

#### Easy processing and storing

- 1 I beaker with lid to store soups, puree or shakes
- Soft touch grip and buttons
- Whisk accessory for whipping cream and mayonnaise
- Chopper accessory

#### 1 I beaker with lid

1 I beaker with lid to store soups, puree or shakes

#### **Chopper accessory**

Chopper accessory to chop onions, cheese and more.

#### Whisk accessory for whipping

Whisk accessory for whipping cream and mayonnaise

Soft touch grip and buttons The soft touch grip and buttons provide comfort when using the product.

Detachable plastic bar Detachable plastic bar

#### Accessories

- Chopper: Compact chopper Whisk
- Beaker with lid: 1 l

Issue date 2013-06-13

© 2013 Koninklijke Philips N.V. All Rights reserved.

Version: 6.0.1

Specifications are subject to change without notice. Trademarks are the property of Koninklijke Philips N.V. or their respective owners.