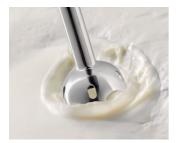

#### Whisk accessory for whipping

Whisk accessory for whipping cream and mayonnaise

Soft touch grip and buttons The soft touch grip and buttons provide comfort when using the product.

Detachable plastic bar Detachable plastic bar

#### **Double action blade**

The double-action blade of the Philips hand blender cuts horizontally and vertically.