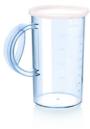

result in seconds. Preparing healthy and delicious homemade food has never been so easy!

#### A smooth result in seconds

- Powerful 600 Watt motor
- For the toughest ingredients
- Double action blade

#### Easy processing and storing

- 1 I beaker with lid to store soups, puree or shakes
- Soft touch grip and buttons
- Whisk accessory for whipping cream and mayonnaise
- Chopper accessory

#### No splashing while you blend

• Anti-splash blade guard

#### Quick and easy cleaning

• Detachable plastic bar



## Highlights

#### Powerful 600 Watt motor



To blend food in seconds.

#### **Turbo button**



The Philips hand blender has an extra powerful turbo button for the toughest ingredients.

#### Anti-splash blade guard



No splashes or mess while you blend.

#### 1 I beaker with lid



1 I beaker with lid to store soups, puree or shakes

#### **Chopper accessory**



Chopper accessory to chop onions, cheese and more.

#### HR1364/00

#### Whisk accessory for whipping



Whisk accessory for whipping cream and mayonnaise

Soft touch grip and buttons The soft touch grip and buttons provide comfort when using the product.

Detachable plastic bar Detachable plastic bar

#### **Double action blade**



The double-action blade of the Philips hand blender cuts horizontally and vertically.

## Specifications

#### **General specifications** • Speeds: 2 (incl. turbo)

# **Technical specifications** • Power: 600 W • Voltage: 220-240 V • Frequency: 50/60 Hz • Cord length: 1.3 m

**Design specifications** • Colour(s): White and lavender

- Material bar: Plastic
- Material beaker: S