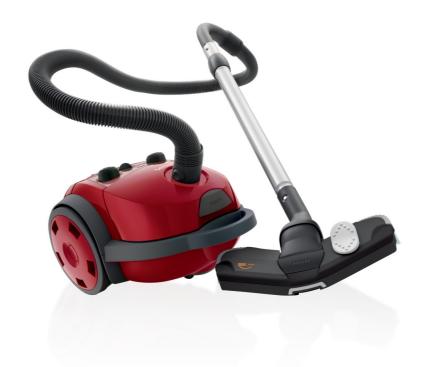

Vacuum cleaner with bag

Jewel

2000W

425W suction power

**HEPA 12 filter** 

**Anti-Allergy** 

FC9064/02

# Beautiful results in a blink of an eye

TriActive nozzle with unique 3-in-1 action

The Jewel range is ideal for those who want beautiful results fast. It comes with the patented Tri-active nozzle that gives you three cleaning actions in one stroke.

### Easy cleaning, even around furniture

• TriActive nozzle with unique 3-in-1 action

#### TriActive nozzle

The TriActive nozzle cleans your floor in 3 ways in one go: 1) A larger opening at the tip of the nozzle easily sucks up big bits. 2) It has maximum cleaning efficiency due to optimized airflow through the nozzle. 3) The two side brushes sweep up the dust and dirt closely alongside furniture and walls.

### **Nozzles and accessories**

Accessories included: Crevice tool, Small

nozzle

Standard nozzle: TriActive nozzle