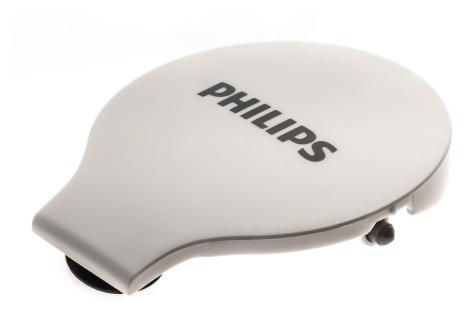

## to replace your current drip stop

Innovative drip stop keeps your counter clean

### Easy renew of product parts

From time to time your product needs a facelift but it was never so easy like with Philips consumer replacement parts to renew your product. This all with guaranteed Philips quality.

### Replaceable part

Fits product type:: HR1894/8x, HR1895/7x, HR1895/8x

© 2019 Koninklijke Philips N.V. All Rights reserved.

Specifications are subject to change without notice. Trademarks are the property of Koninklijke Philips N.V. or their respective owners.