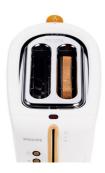

asy way

# With maximum safety

- The outside of the toaster stays cool and safe to touch
- · High lift feature to safely take out small pieces of bread
- Cancel button to stop toasting at any time

Philips Toaster

2 slot 3 function White orange



HD2623





# HD2623/59

# Specifications

### **Accessories included**

· Dust cover: orange

### **General specifications**

Automatic safety shut-off

# **Technical specifications**

- Power: 1000 W
- Slot size (L x W x H): 136\*32\*130 mm
- Cord length: 0.9 cm
- Voltage: 220-240 V • Frequency: 50/60 Hz Hz

### **Design specifications**

- Color(s): White/sunset orange
  Materials: Plastic housing (PP/PC/ABS), chrome plated top

# Highlights

# **Extrawide slots**



Extrawide slots to fit your bread, thick or thin.

# Variable width slots



Evenly toasts thick or thin slices.

### **Coolwall exterior**



The outside of the toaster stays cool and safe to touch.

**High lift feature**High lift feature to safely take out small pieces of bread.



Issue date 2016-12-14

© 2016 Koninklijke Philips N.V. All Rights reserved.

Version: 1.1.1

Specifications are subject to change without notice. Trademarks are the property of Koninklijke Philips N.V. or their respective owners.

12 NC: 0000 000 00000

www.philips.com