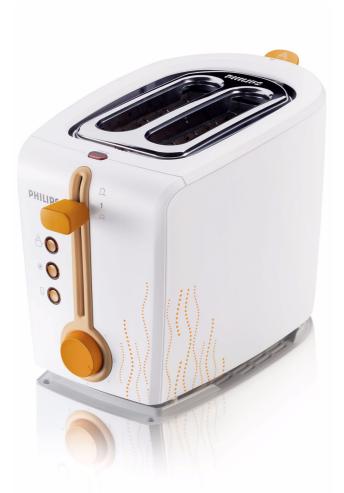

# Enjoy great toast together

Thick or thin, always golden brown

Toaster with wide slots and variable width feature that makes you evenly golden brown toast, thick or thin. Features dustcover, warming rack and slide out crumb tray. Safe to use thanks to cool wall, high lift feature and cancel button.

2 slot 3 function White orange

HD2623

### **Design specifications**

- Color(s): White/sunset orange
  Materials: Plastic housing (PP/PC/ABS), chrome plated top