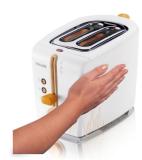

# With maximum safety

- The outside of the toaster stays cool and safe to touch
- · High lift feature to safely take out small pieces of bread
- Cancel button to stop toasting at any time

Philips Toaster

### **Coolwall exterior**

The outside of the toaster stays cool and safe to touch.

**High lift feature**High lift feature to safely take out small pieces of bread.

Issue date 2016-12-14

© 2016 Koninklijke Philips N.V. All Rights reserved.