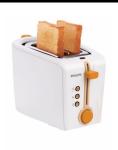

# Enjoy great toast

- Extrawide slots to fit your bread, thick or thin
- Evenly toasts thick or thin slices

# Variable width slots

Evenly toasts thick or thin slices.