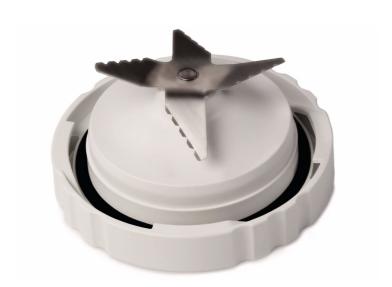

Philips Knife unit

3 star knife

HR3012

### Find matching products on the specifications tab

A stainless steel blade unit, part of your Philips blender, that is perfectly fit for chopping and blending fruit, vegetables and other ingredients. Easily detachable, so easy to clean!