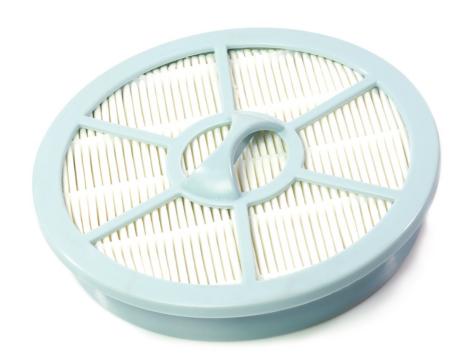

### **HEPA** filter

This HEPA filter catches harmful microscopic vermin that causes respiratory allergies. To maintain effective filtration the filter should be replaced every 6 months.

#### High-quality filtering material

• HEPA filter for excellent filtration of the exhaust air

#### Perfect fit

· Original Philips exhaust filter

exhaust filter FC8029/01