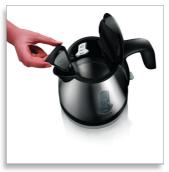

#### **Anti-calc filter**

Anti-calc filter for a clean cup of water and a cleaner kettle.