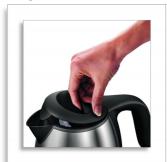

## **Hinged lid**

Hinged lid with large opening for easy filling and cleaning, also avoiding steam contact.