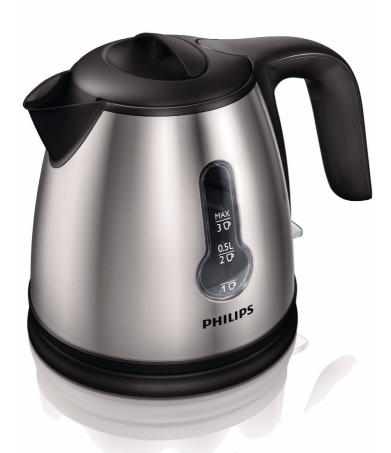

# Boil just what you need

# This mini kettle save up to 50% energy

The unique "one cup indicator" feature of this Philips electric mini kettle HD4618/20 allows you to boil only the water you need. Therefore, you can easily save up to 50% energy and reduce your impact on environment

# Boil what you need

• One cup indicator to boil only the water you need

# Easy to experience

- · Hinged lid with large opening for easy filling and cleaning
- Easy to read water level indicators on both sides
- Light indicates when the kettle is switched on
- Cord winder for easy storage
- Cordless 360° pirouette base for easy lifting and placing

# Fast boiling and easy cleaning

- Flat heating element for fast boiling and easy cleaning
- · Robust metal kettle with brushed stainless steel finishing
- Anti-calc filter for a clean cup of water

# Safe to use

- Cool wall for a safe touch
- Four-way safety system

# Design specifications

- Color(s): brushed metal
- Materials: Heating element: Stainless steel, Housing: Stainless steel & PP, Switch & toolholder: Polypropylene

# **General specifications**

- Cordless
- Non slip feet
- Ergonomic grip
- Easy spout filling
- Wide opening lidCord storage
- Automatic shut-off
- Boil-dry protection
- 360 degrees base
- Lid as well as spout filling
- Flat heating element
- Technical specifications

# Capacity: 0.8 |

- Power: 2000-2400 W
- Cord length: 0.75 m
- Voltage: 220-240 V
- Frequency: 50-60 Hz

# Dimensions

- Product dimensions (WxDxH): 15.8x18.5x23.3 cm
- Packaging dimensions (WxDxH): 22.5x22.5x22.5 cm