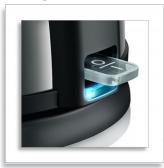

## **Pilot light**

Elegant blue light incorporated in the on/off switch indicates when the kettle is on.