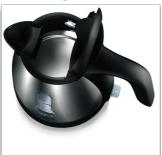

## Cordless 360° pirouette base

Cordless 360° pirouette base for easy lifting and placing.

HD4618/20 Specifications