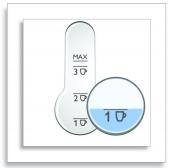

# This mini kettle save up to 50% energy

The unique "one cup indicator" feature of this Philips electric mini kettle HD4618/20 allows you to boil only the water you need. Therefore, you can easily save up to 50% energy and reduce your impact on environment

# Boil what you need

• One cup indicator to boil only the water you need

# **One cup indicator**

Enabling consumers to boil the amount of water they need, and therefore saving of up to 50% energy and water, contributing to a better environment.