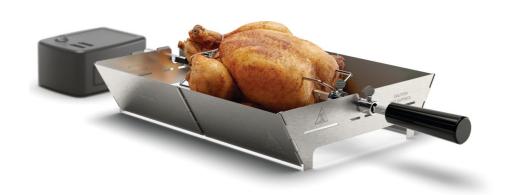

## Delicious roasted food with virtually no smoke Accessory for Avance Indoor Smoke-less grill

This stainless steel rotisserie is designed exculsively for Avance Indoor Smoke-less grill. It enhances the versatility of the grill by providing an alternative way to roast chicken, pork or lamb to the perfection with virtually no smoke.

### Perfectly roasted chicken, pork and lamb

- · Automatic rotation ensures uniform roasting
- Elevated position ensures golden, crispy skin and juicy meat

#### **Automatic rotary skewer**

Perfect for chicken, pork, lamb and duck. This automatic rotary skewer comes with consistent rotation speed ensuring your food evenly roasted and crispy skin to seal in natural juices.

#### **Elevated position**

The elevated position allows heat circulation, so you're guaranteed a perfectly cooked bird with crispy, golden skin.