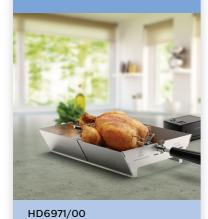

## Delicious roasted food with virtually no smoke Accessory for Avance Indoor Smoke-less grill

This stainless steel rotisserie is designed exculsively for Avance Indoor Smoke-less grill. It enhances the versatility of the grill by providing an alternative way to roast chicken, pork or lamb to the perfection with virtually no smoke.

### Perfectly roasted chicken, pork and lamb

- · Automatic rotation ensures uniform roasting
- Elevated position ensures golden, crispy skin and juicy meat

### **Optimized usage experience**

- · Foldable stainless steel frame for easy install and store
- · Sturdy hooks hold the ingredients in place
- Easy cleaning with removable, dishwasher-proof steel parts