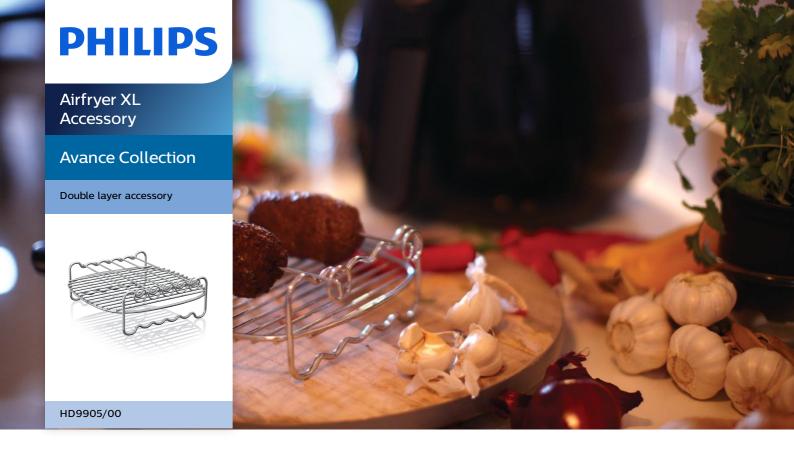

# Increase your airfryer's cooking surface

Maximise the Airfryer's cooking space with the double layer accessory. Bake, grill or fry tasty burgers, chicken wings, fish and more in an easy, quick, healthy way. For more versatility, use the skewers to make vegetable or meat shaslicks.

### Airfryer XL Accessory

#### Double layer accessory

### HD9905/00