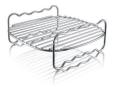

#### Double your cooking surface

- Double layer accessory for more versatile recipes
- $\cdot\,$  The accessory allows you to cook flatter foods

#### Double layer accessory