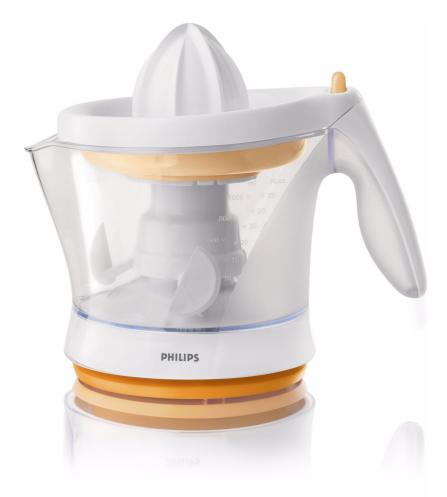

Philips
Citrus press

1 L
with pulp selector

HR2746

# Enjoy fresh juice in seconds

You choose smooth or pulpy juice

A bright and colorful citrus press with an adjustable pulp selector to adjust the amount of pulp in your juice to your personal taste.

# **Design specifications**

- Color(s): Bright white with orange accents
- · Material excl. jug: PP
- Material jug: SAN