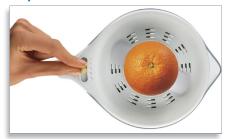

### You choose smooth or pulpy juice

• Pulp selector

# **Pulp selector**

For smooth or pulpy juice.