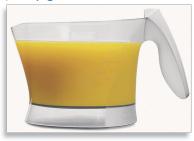

th an adjustable pulp selector to adjust the amount of pulp in your juice to your personal taste.

### You choose smooth or pulpy juice

• Pulp selector

# Quick and easy cleaning

· All parts are dishwasher safe

#### **Easy serving**

• Juice jug

# Easy storage

- · Compact design
- Cord storage



# Specifications

# **Design specifications**

- Color(s): Bright white with orange accents
- · Material excl. jug: PP
- Material jug: SAN

# **General specifications**

- Dust cover
- · Integrated cord storage
- Non-slip feet

- Pulp selector
- Pulp sweeper

#### **Technical specifications**

- Capacity jug: 1 l Cord length: 1,2 m Frequency: 50/60 Hz Power: 25 W
- Voltage Global: 220-240 V
  Voltage Taiwan: 110 V

# Highlights

# **Pulp selector**



For smooth or pulpy juice.

# Juice jug



Juice jug

#### All parts dishwasher safe



All parts are dishwasher safe



Issue date 2012-04-06

© 2012 Koninklijke Philips Electronics N.V. All Rights reserved.

Version: 6.0.1

Specifications are subject to change without notice. Trademarks are the property of Koninklijke Philips Electronics N.V. or their respective owners.

12 NC: 0000 000 00000

www.philips.com