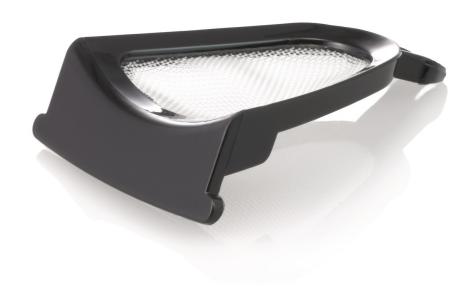

#### Check compatibility data

This water filter prevents loose particles or limescale in the water of your water kettle ending up in your beverage.