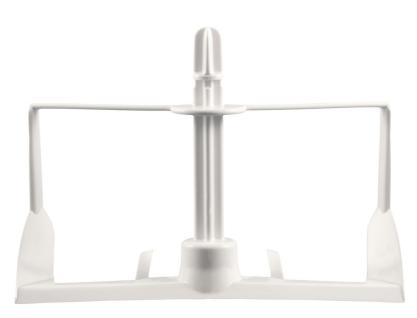

## Specifications

**Replaceable part** Fits product types: HR2304/70

© 2019 Koninklijke Philips N.V. All Rights reserved.

their respective owners.

Specifications are subject to change without notice. Trademarks are the property of Koninklijke Philips N.V. or