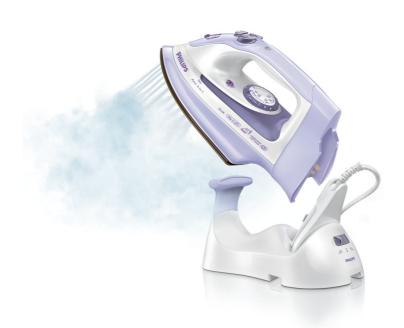

# Powerful steam, with or without cord

No more compromise between freedom and results. Iron with Azur FreeMotion as usual, just without the cord. Charge the iron on the base while you rearrange a garment. Tough creases? Switch easily to corded mode to have continuous power flow.

#### 2-in-1 cord/cordless function

2-in-1 function gives you a powerful cordless steam iron, which can be easily converted into a corded steam iron. Enjoy the ultimate freedom of movement in the cordless mode without changing your ironing pattern: the iron will charge itself on the docking station while you rearrange the garment. Though fabric? Switch to the corded mode and iron as with any other steam iron.

## **Comfortable ironing**

- 2-in-1: great cordless iron and a powerful steam iron in one
- · Vertical steam for crease removal in hanging fabrics
- · Turbo steam releases continuous steam at a maximum rate