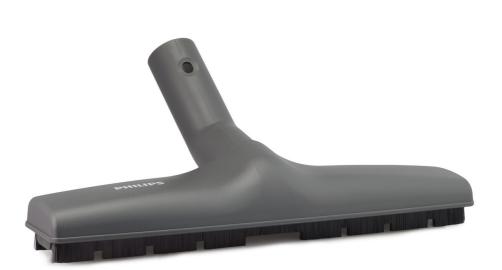

### Indispensable for the hoovering of your hard floor Find matching products on the specifications tab

The special hairs on this nozzle make it especially appropriate for the thorough cleaning of your hard floors, without any damage.