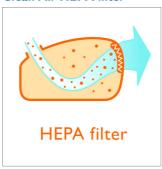

# Filtration of fine dust

· Clean Air HEPA filter for filtering fine dust

# Clean Air HEPA filter

The High Efficiency Particulate Air filter filters fine dust from the air. This guarantees more dust is