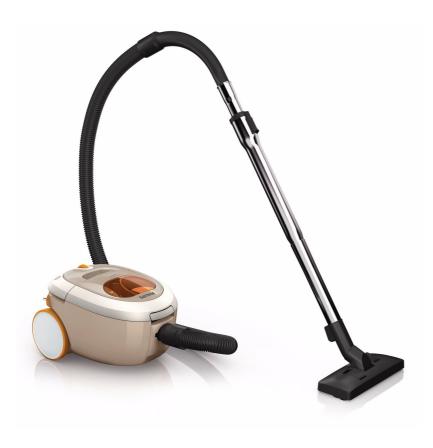

Philips SmallStar Bagless vacuum cleaner

1800W

FC8284/01

# Compact, light and powerful

Experience the freedom to move with the Philips SmallStar. Extremely compact and lightweight, this vacuum cleaner is very easy to handle and combines high power with HEPA filtration to give you great cleaning results!

# Easy maneuvering and storage

• Compact size for easy maneuvering and storage

# **Easy carrying**

- · Lightweight for easy carrying
- Two convenient carrying handles for easy carrying

# **Great cleaning results**

· High suction power for great cleaning results

# Easy maneuvering

• Big rubber wheels for easy maneuvering

# Filtration of fine dust

· Clean Air HEPA filter for filtering fine dust