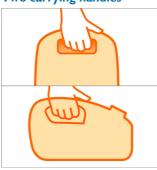

# **Easy carrying**

- · Lightweight for easy carrying
- Two convenient carrying handles for easy carrying

# Two carrying handles

This vacuum cleaner has one carrying handle in the front and one on the top. This makes carrying easy before, during and after use.