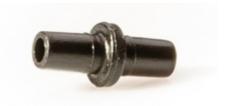

Milk tube connector

 $\ensuremath{\mathsf{PicoBaristo}}$  , Incanto, EP and SM s.

Removable for easy cleaning

CP0158

## Milk tube connector

### Please check specifications for compatible product

Replaceable part of the milk carafe. Compatible with Philips 4000 Series, Incanto Series, GranBaristo Series, PicoBaristo Series, EP Series, SM Series, Philips 5000 Series.