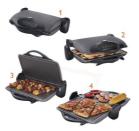

### 4 different grilling positions

With the Health Grill you can grill what you want, the way you want it: 1. Closed position is ideal for grilling meat, fish, vegetables or sandwiches 2. Gratin position is very suitable for melting cheese on toast or on vegetables (e.g. tomato or zucchini) 3. In half open position you can grill with less heat or grill large pieces of food (like chicken leg or shrimps) 4. Open position is perfect for a bbq at the table or warming up your food. HD4440/00