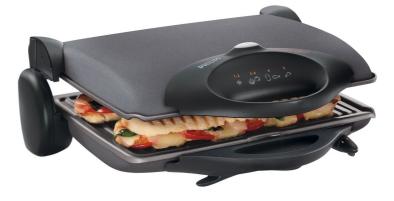

### Health grill

2100 W

Ribbed plate

4 grill positions

330 x 240 mm

### Constant high temperature to seal in the flavour

Enjoy grilling any way you like on this health grill with 4 different grilling positions. Excess grease drains away to the included grease trays: your food contains all the flavour and taste but with less fat!

### Tasty and healthy food

- Healthy sloped grill plates drain away fat into grease tray
- Floating hinge

### Powerful and versatile

- High power for quick and tasty food
- 4 different grilling positions to grill any way you like
- Large grilling surface for family-sized servings

### Quick and easy cleaning

- Non-stick grilling surface
- Removable and dishwashable grilling plates