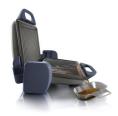

### Easy and safe to use

• Easy to store upright

### Grease drainage

The sloped position lets excess grease run off into the included grease tray, which is very healthy and ideal for meats and foods containing excess oil.