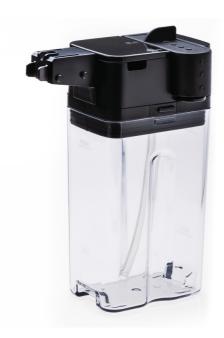

### Please check specifications for compatible product

This complete milk carafe, including milk tube, makes your milk deliciously foamy. The carafe can also be stored conveniently in the fridge. Compatible with Moltio Series

#### Replaceable part

Fits product type: HD8769/01, HD8769/09, HD8769/11, HD8769/19, HD8769/81, HD8769/89, HD8777/11, HD8778/11, HD8869/09, HD8869/11
Fits Coffee Product: HD8886/19

© 2020 Koninklijke Philips N.V.