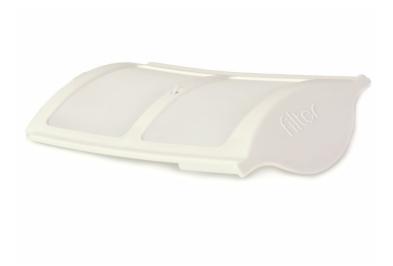

### Check compatibility data

This anti scale filter descales the water in your water kettle and prevents loose particles or lime scale ending up in your beverage.

# Specifications

Replaceable part • Fits product types: HD4660/00, HD4662/00

HD5237/01