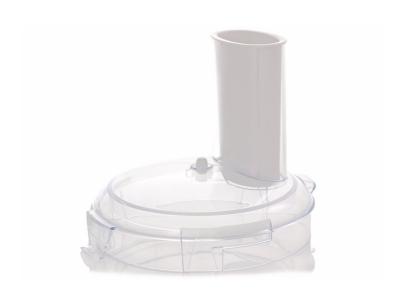

### Find matching products on the specifications tab

The extra large bowl of your Philips food processor allows you to make extra large amounts in one go. This lid, meant to cover it, prevents spillage while using the device.