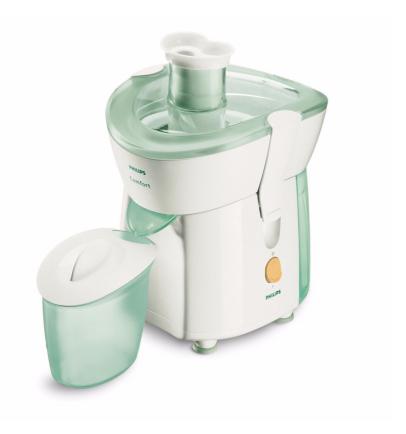

Philips Juicer

HR1821/10

Detachable pulp container

# Homemade juice easily

Easy to serve. Easy to store

With this juicer you can make delicious fresh juice easily. And due to its compact design it's very easy to store.

### Easy storage

· Compact design

### **Continuous juicing**

• Juice continuously using the 500ml detachable pulp container