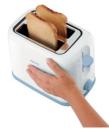

#### Good toast

- $\cdot\,$  Defrost setting to defrost and to ast in one go
- Large slots to fit different types of bread

#### Large bread slots

Fits different types of bread thanks to its large slots.

#### **Defrost setting**

Defrost setting to defrost and toast in one go