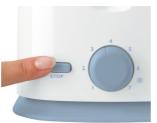

#### Safe to use

- The outside of the toaster stays cool and safe to touch
- Cancel button to stop toasting at any time

#### **Cancel button**

Cancel button to stop toasting at any time.