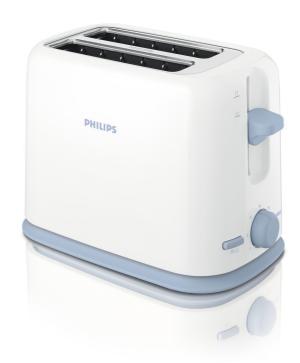

# Toaster

**Daily Collection** 

2 slot

Compact

White blue

Lid

### Large bread slots, compact design

Enjoy good toast time after time with this compact toaster. Features 2 large bread slots that fit a variety of bread, removable crumb tray, bread centering for even toasting, 7 toast settings and defrost function. Includes dust cover.

#### Compact

The Philips toaster saves space on your countertop thanks to its compact design.

#### HD2566/79