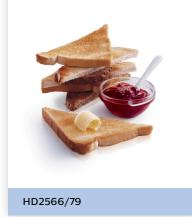

### Good toast easily

### Large bread slots, compact design

Enjoy good toast time after time with this compact toaster. Features 2 large bread slots that fit a variety of bread, removable crumb tray, bread centering for even toasting, 7 toast settings and defrost function. Includes dust cover.

#### Good toast

- $\cdot\,$  Defrost setting to defrost and to ast in one go
- Large slots to fit different types of bread

#### Large bread slots

Fits different types of bread thanks to its large slots.