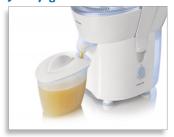

## **Continuous juicing**

 $\bullet$  Juice continuously using the 500ml detachable pulp container

## Detachable pulp container

Juice continuously using the 500 ml detachable pulp