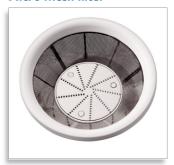

## Makes more juice

• Micro mesh filter for more juice

## Micro mesh filter

Micro mesh filter for more juice.