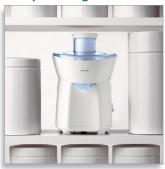

sly using the 500ml detachable pulp container

## **Easy serving**

• Easy serving with 400 ml juice jug

## Quick and easy cleaning

· Cleaning is easy with the detachable spout

## Easy storage

• Compact design



## HR1821/70

## Specifications

#### **Accessories**

• Juice jug

#### **Design specifications**

- Colour(s): Bright white with blue accents
  Material housing and clamps: PP
  Material jug: PP Transparent Plastic

- Material lid: SAN

## **General specifications**

Integrated cord storage

- Non-slip feet
- Safety clamps
- Speed setting: 1

#### **Technical specifications**

- Cord length: 1.2 mFrequency: 50/60 Hz
- Power: 220 W
- Pulp container: 500 ml
- Voltage: 220-240 V

## Highlights

## Micro mesh filter



Micro mesh filter for more juice.

#### **Compact design**



Compact design

## Detachable pulp container



Juice continuously using the 500 ml detachable pulp

## Juice jug



Easy serving with the 400 ml juice jug.



Issue date 2012-07-06

© 2012 Koninklijke Philips Electronics N.V. All Rights reserved.

Version: 4.1.1

Specifications are subject to change without notice. Trademarks are the property of Koninklijke Philips Electronics N.V. or their respective owners.

12 NC: 0000 000 00000

www.philips.com