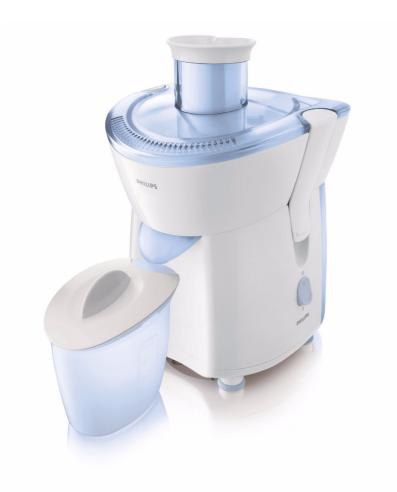

# Homemade juice easily

Easy to serve. Easy to store

With this juicer you can make delicious fresh juice easily. And due to its compact design it's very easy to store.

## Makes more juice

• Micro mesh filter for more juice

## **Continuous juicing**

 $\bullet$  Juice continuously using the 500ml detachable pulp container

## **Easy serving**

• Easy serving with 400 ml juice jug

## Quick and easy cleaning

· Cleaning is easy with the detachable spout

## Easy storage

• Compact design