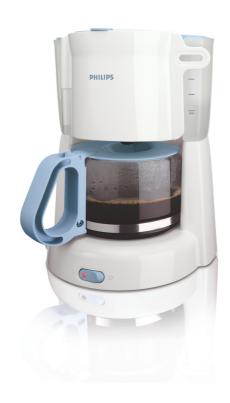

# Good coffee easily

Holds 4 to 6 cups, compact design

Reliable and easy to use coffeemaker which is ideal for people looking for a compact design.

## Easy to experience

- Translucent water tank
- $\boldsymbol{\cdot}$  LED power switch lights up when the coffee maker is switched
- · Dishwasher-proof parts
- $\boldsymbol{\cdot}$  Drip stop to interrupt the brewing whenever you want
- Swing filter holder for easy filling of coffee

### **Compact design**

- · Compact design perfect for 2-7 cups
- · Cable storage

Coffee maker HD7466/71