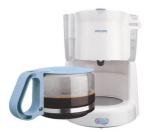

### **Drip stop**

Drip stop to interrupt brewing whenever you want to poor a cup of coffee