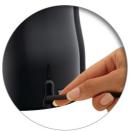

# Enjoy fresh juice in seconds

### Citrus press for smooth or pulpy juice

A bright and colorful Philips citrus press with an adjustable pulp selector to adjust the amount of pulp in your juice to your personal taste.

#### **Easy storage**

- $\cdot$  Small and compact design
- · Cord storage

#### **Easy serving**

Juice jug

#### Quick and easy cleaning

· All parts are dishwasher safe

#### RI2745/00

# Highlights

#### **Compact design**

Thanks to its very compact design the appliance can easily be stored in small spaces and cupboards.

#### Juice jug



Juice jug

#### **Cord storage**



Save space with the handy cord storage system.

#### All parts dishwasher safe



All parts are dishwasher safe

# Specifications

#### **Design specifications**

Color(s): Bright white with lavender accents Material housing: PP/SAN

#### **General specifications**

Dust cover Integrated cord storage Non-slip feet

#### **Technical specifications**

Capacity jug: 1 L Cord length: 1,2 m Frequency: 50/60 Hz Power: 25 W

Voltage: 220-240 V

© 2019 Koninklijke Philips N.V. All Rights reserved.

Specifications are subject to change without notice. Trademarks are the property of Koninklijke Philips N.V. or their respective owners.

Issue date 2019-03-07 Version: 7.1.1

12 NC: 0000 000 00000

www.philips.com