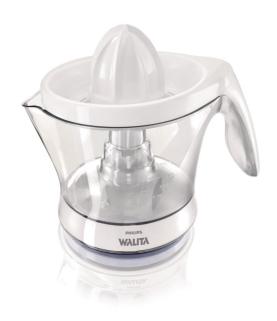

### Citrus press for smooth or pulpy juice

A bright and colorful Philips citrus press with an adjustable pulp selector to adjust the amount of pulp in your juice to your personal taste.

#### **Compact design**

Thanks to its very compact design the appliance can easily be stored in small spaces and cupboards.