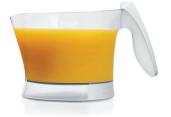

# Enjoy fresh juice in seconds

### Citrus press for smooth or pulpy juice

A bright and colorful Philips citrus press with an adjustable pulp selector to adjust the amount of pulp in your juice to your personal taste.

#### **Easy storage**

- $\cdot$  Small and compact design
- · Cord storage

#### **Easy serving**

Juice jug

#### Quick and easy cleaning

· All parts are dishwasher safe

#### RI2745/00

# Highlights

#### **Compact design**

Thanks to its very compact design the appliance can easily be stored in small spaces and cupboards.

#### Juice jug



Juice jug

#### **Cord storage**



Save space with the handy cord storage system.

#### All parts dishwasher safe



All parts are dishwasher safe

# Specifications

#### **Design specifications**

Color(s): Bright white with lavender accents Material housing: PP/SAN

#### **General specifications**

Dust cover Integrated cord storage Non-slip feet

#### **Technical specifications**

Capacity jug: 1 L Cord length: 1,2 m Frequency: 50/60 Hz Power: 25 W

Voltage: 220-240 V

© 2019 Koninklijke Philips N.V. All Rights reserved.

Specifications are subject to change without notice. Trademarks are the property of Koninklijke Philips N.V. or their respective owners.

Issue date 2019-03-07 Version: 7.1.1

12 NC: 0000 000 00000

www.philips.com