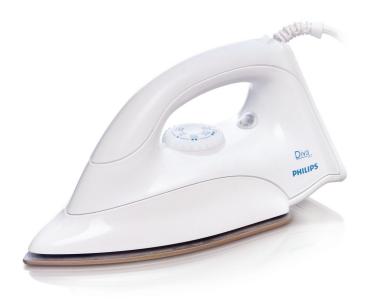

# Lightweight, quality iron

Lightweight with cast-in technology for faster and uniform heating

#### **Comfortable ironing**

- · 1100 W Powerful iron
- Cast-in soleplate technology

## Reaches into tricky areas

• Button groove speeds up ironing along buttons and seams

## Full control

· Iron temperature-ready light

#### **Smooth gliding**

· Golden American Heritage soleplate

Dry iron GC137/22