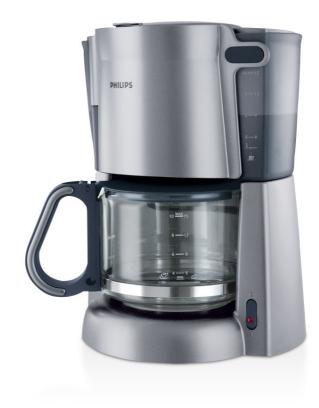

Coffee maker

With glass jug

Silver

## Good coffee easily holds 10 to 15 cups, compact design

Elegant metallic Philips coffeemaker for people who look for an easy to use and reliable coffeemaker. This coffeemaker offers good value for money. It has a smart and compact design for easy storage.

### Coffee maker