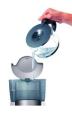

### Translucent water tank

The translucent water tank shows the water level in the tank.