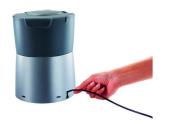

Coffee maker

With glass jug

Silver





## Good coffee easily holds 10 to 15 cups, compact design

Elegant metallic Philips coffeemaker for people who look for an easy to use and reliable coffeemaker. This coffeemaker offers good value for money. It has a smart and compact design for easy storage.

#### Easy to experience

- The translucent water tank shows the water level in the tank
- Illuminated power switch
- Comfortable grip for a steady pour
- Dishwasher-safe parts for easy cleaning
- Drip stop
- Detachable swing filter for easy handling

#### **Compact design**

- 1.3 L capacity for 10 15 cups
- Cord storage

### Coffee maker

# Highlights

### Translucent water tank



The translucent water tank shows the water level in the tank.

#### Cord storage



For easy storage of redundant cord length.

#### Detachable swing filter



Detachable swing filter for easy handling

## HD7583/50

## Specifications

#### **General specifications**

Translucent water tank Illuminated power switch Dish-washer-proof parts Drip-stop Detachable filter holder Cord storage Non slip feet

#### **Technical specifications**

Power: 1000 W Capacity: 1.3L / 10 - 15 Litres / cups Voltage: 220-240 V Frequency: 50/60 Hz Cord length: 0.88 m Brewing time: 9 minute(s)

### **Design specifications**

Color(s): Steel silver Bowl, cover, pusher: Plastic (polypropylene) Dimensions (L x W x H): 220\*220\*290 mm Weight (incl. packaging): 1.94 kg Weight appliance: 1.42 kg

#### Accessories

Jug

© 2019 Koninklijke Philips N.V. All Rights reserved.

Specifications are subject