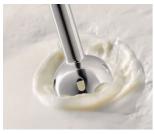

## Enjoy homemade food and drinks any day Easy blending and chopping at various speeds

The Philips hand blender combines 650 Watts of power with a double-action blade and multiple speed settings, giving a wonderfully smooth result in seconds. Preparing healthy and delicious homemade food has never been so easy!

#### A smooth result in seconds

- · Double action blade
- · Select the optimal speed for all types of ingredients
- Extra powerful turbo button for the toughest ingredients
- Powerful 650-W motor