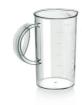

#### 1-l beaker

With the 1-l beaker you can measure the ingredients for your recipes, but also quickly blend soups, purees or shakes.

#### **Accessories**

**Chopper:** Compact chopper

Beaker: 1 l