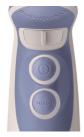

#### Soft touch grip and buttons

The soft touch grip and buttons provide comfort when using the product.

#### Detachable stainless steel shaft

Detachable stainless steel shaft