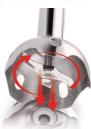

#### **Double action blade**

The double-action blade of the Philips hand blender cuts horizontally and vertically.