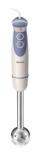

Hand blender

**Viva Collection** 

650 W, metal bar

Double-action knife

1-l Beaker, chopper

16 speeds + turbo

HR1615/01

## Enjoy homemade food and drinks any day Easy blending and chopping at various speeds

The Philips hand blender combines 650 Watts of power with a double-action blade and multiple speed settings, giving a wonderfully smooth result in seconds. Preparing healthy and delicious homemade food has never been so easy!

#### A smooth result in seconds

- · Double action blade
- · Select the optimal speed for all types of ingredients
- Extra powerful turbo button for the toughest ingredients
- Powerful 650-W motor