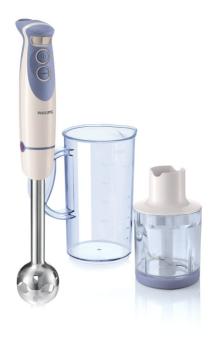

## Easy processing and storing

- · Soft touch grip and buttons
- Chopper accessory
- · 1-l measuring hand blender beaker

#### **Chopper accessory**

Chopper accessory to chop onions, cheese and more

#### 1-l beaker

With the 1-l beaker you can measure the ingredients for your recipes, but also quickly blend soups, purees or shakes.

#### **Accessories**

**Chopper:** Compact chopper

Beaker: 1 l