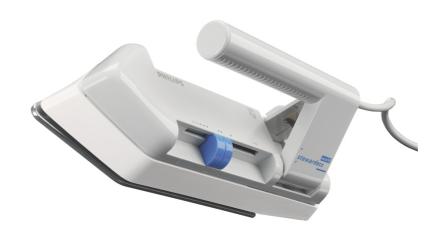

## Fold-flat travel iron

Look presentable at all times! This very compact and low weight travel iron makes it possible to carry an iron everywhere you go. Its fold-flet and dual voltage function makes it very easy to set up and use.

### **Smooth gliding**

Non-stick soleplate coating

Dry iron HD1302/02