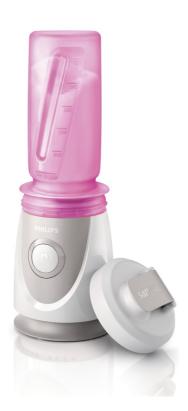

'On the Go' Bottle

**Daily Collection** 

**Bottle accessory** 

HR2989/00

### 'On the Go' Bottle accessory for your Mini Blender

Extra 'On the Go' bottle to prepare shakes and smoothies for all members of the family

### 'On the Go' Bottle

### Convenient On-the-go bottle

Thanks to its On-the-Go bottle you can enjoy of all your beverages everywhere.

### **Design specifications**

Color(s): Orchid moods Material bottle: SAN