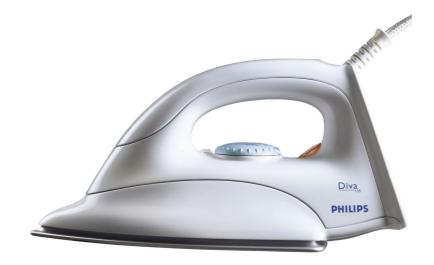

### Lightweight, quality iron

This high quality lightweight iron is designed to iron your clothes in a simple and effective way.

### Comfortable ironing

- Aluminium soleplate for easy gliding on all fabrics
- 1100 W Powerful iron
- Cast-in soleplate technology