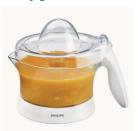

### You choose smooth or pulpy juice

A bright and colorful citrus press with an adjustable pulp selector to adjust the amount of pulp in your juice to your personal taste.

#### You choose smooth or pulpy juice

· Pulp selector

#### **Pulp selector**

For smooth or pulpy juice.

Juice jug

600 ml juice jug