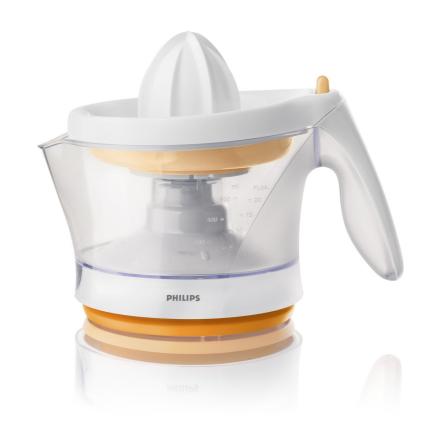

### Citrus press

0.6 L

with pulp selector

#### **Easy serving**

• 600 ml juice jug

#### **Pulp selector**

For smooth or pulpy juice.

Juice jug

600 ml juice jug