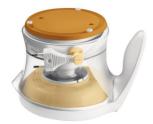

### You choose smooth or pulpy juice

A bright and colorful citrus press with an adjustable pulp selector to adjust the amount of pulp in your juice to your personal taste.

#### You choose smooth or pulpy juice

· Pulp selector

#### **Pulp selector**

For smooth or pulpy juice.

Juice jug

600 ml juice jug