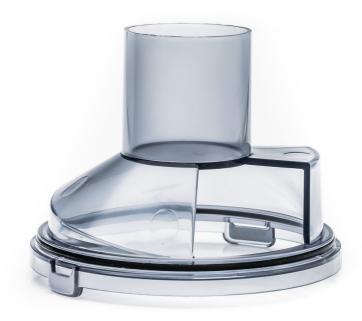

## Easy-to-empty dust tank with easy release button.

Find matching products on the specifications tab

Easy to remove dust tank simply by pressing a button.