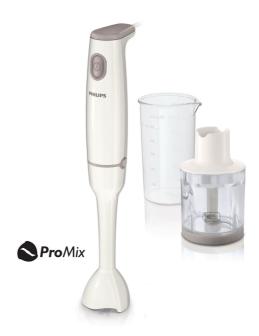

### **Daily Collection**

550 W, plastic bar

ProMix

0,5 L Beaker, chopper

1 speed

HR1602/01

#### Enjoy a variety of recipes

 $\boldsymbol{\cdot}$  Chopper to chop herbs, nuts, cheese, chocolate and onions

#### **Compact chopper accessory**

With the compact chopper accessory of the Philips hand blender you can chop herbs, nuts, cheese, chocolate and onions.

#### Accessories

Beaker: 0.5 L

**Chopper:** Compact chopper