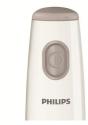

### **Daily Collection**

550 W, plastic bar

ProMix

0,5 L Beaker, chopper

1 speed

HR1602/01

# Healthy homemade food made easy

For perfectly blended soups and chopped herbs

The Philips Daily Collection Hand blender combines 550 Watt power with an uniquely designed blending foot and chopper accessory. Giving a wonderfully smooth result for soups and chopped herbs. Preparing healthy food has never been so easy!

#### Easy to use

- · 2-button release system to easily remove the blending bar
- Single switch
- · Slim-grip to fit any hand

#### Slim-grip

The Daily Collection Hand blender has a slimgrip to fit any hand.

#### Strong 550 W motor

Strong 550 W motor for the toughest ingredients.