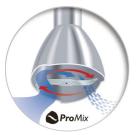

#### **ProMix blending technology**

Developed together with the prestigious Stutgart University, Philips ProMix is a unique, advanced technology that uses a specific triangular shape to create optimal food flow and maximum performance for faster and more consistent blending.