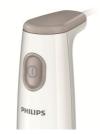

### **Daily Collection**

550 W, plastic bar

ProMix

0,5 L Beaker, chopper

1 speed

HR1602/01

# Healthy homemade food made easy

For perfectly blended soups and chopped herbs

The Philips Daily Collection Hand blender combines 550 Watt power with an uniquely designed blending foot and chopper accessory. Giving a wonderfully smooth result for soups and chopped herbs. Preparing healthy food has never been so easy!

#### Easy to use

- · 2-button release system to easily remove the blending bar
- Single switch
- · Slim-grip to fit any hand

#### Slim-grip

The Daily Collection Hand blender has a slimgrip to fit any hand.

#### Strong 550 W motor

Strong 550 W motor for the toughest ingredients.