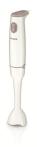

### **Daily Collection**

550 W, plastic bar

ProMix

0,5 L Beaker, chopper

1 speed

HR1602/01

#### Easy to use

- · 2-button release system to easily remove the blending bar
- Single switch
- · Slim-grip to fit any hand

#### Single switch

Single switch for easy use.

#### Slim-grip

The Daily Collection Hand blender has a slimgrip to fit any hand.