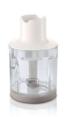

#### Enjoy a variety of recipes

 $\boldsymbol{\cdot}$  Chopper to chop herbs, nuts, cheese, chocolate and onions

#### **Compact chopper accessory**

With the compact chopper accessory of the Philips hand blender you can chop herbs, nuts, cheese, chocolate and onions.

#### Accessories

Beaker: 0.5 L

**Chopper:** Compact chopper