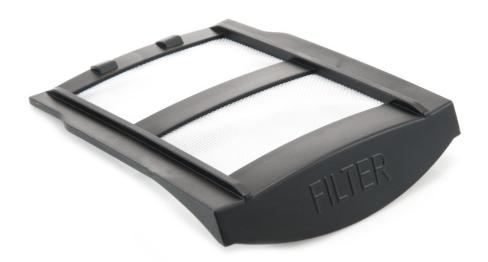

# Filters the boiled water upon pouring

#### Check compatibility data

The Single Action filter in your Philips water kettle removes any particles and impurities from your freshly boiled water. When your original filter is damaged or worn, this is an easy replacement!