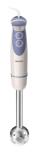

Hand blender

**Viva Collection** 

650 W, metal bar

Double action knife

1 L Beaker, chopper

16 speeds +turbo

HR1615/01

#### **Double-action blade**

Double action blade of the Philips hand blender cuts horizontally and vertically.

#### Detachable stainless steel shaft

Detachable stainless steel shaft