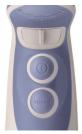

#### 16-speeds and turbo

With 16 speed settings you can select the optimal speed for all type of ingredients creating the preferred consistency or smoothest blending results.

#### **Turbo button**

For the toughest ingredients.

#### Soft touch grip and buttons

The soft touch grip and buttons provide comfort when using the product.

### **General specifications**

Turbo function

Detachable shaft: With 2 buttons

Speed setting: 16