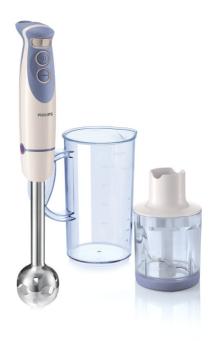

### Easy processing and storing

- · Soft touch grip and buttons
- Chopper accessory
- 1L measuring handblender beaker

#### **Chopper accessory**

Chopper accessory to chop onion, cheese and more

#### 1 L beaker

With the 1L beaker you can measure the ingredients for your recipes, but also quickly blend soups, purees or shakes.

#### **Accessories**

Chopper: Compact chopper

Beaker: 1 L