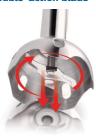

#### **Double-action blade**

Double action blade of the Philips hand blender cuts horizontally and vertically.