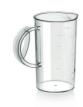

#### 1 L beaker

With the 1L beaker you can measure the ingredients for your recipes, but also quickly blend soups, purees or shakes.