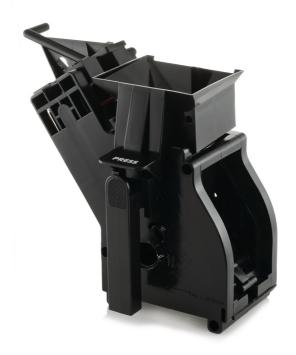

### Please check specifications for compatible products

The brewing group is the essential part of your espresso machine: here the coffee brewing actually happens! This one fits, among others, the Magic Comfort, Magic Deluxe, Magic Roma and Royal devices. The part is easy to detach and clean.