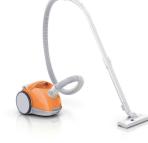

# PHILIPS

Vacuum cleaner with bag

EasySpeed

1600W

3 accessories

FC5128/61

#### Design

Color: Citrus orange