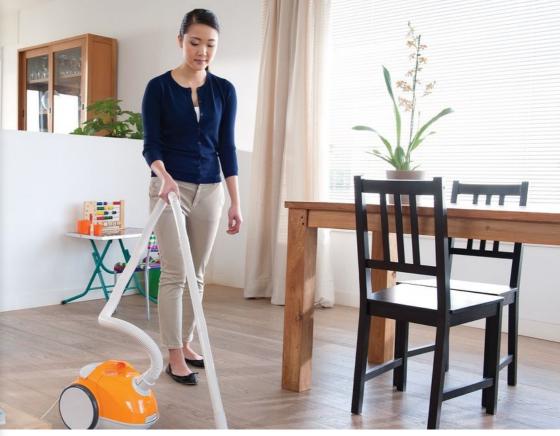

### Tough on dust, Easy on you Compact and Powerful

The new Philips EasySpeed vacuum cleaner will make cleaning easier for you. Easy to to carry, maneuver, store and powerful. You can enjoy better cleaning results in an easy way.

#### Light weight and compact

You can easily carry and roll the vacuum cleaner around when cleaning thanks to its light weight and small size.

#### Soft rubber wheels

The vacuum cleaner moves smoothly over hard floors without leaving any marks thanks to the soft rubber wheels. To make sure your floors are well protected.