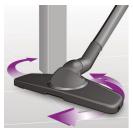

#### DiamondFlex Nozzle

A nozzle rotates 180° for easy reach in corners and around objects.