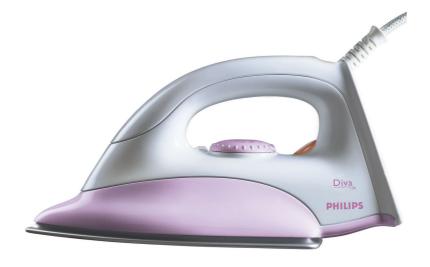

### Lightweight, quality iron

This high quality lightweight iron is designed to iron your clothes in a simple and effective way.

#### Easy gliding on all fabrics

· Aluminium soleplate for easy gliding on all fabrics

#### **Comfortable ironing**

- 1100 W Powerful iron
- · Cast-in soleplate technology

### Reaches into tricky areas

• Button groove speeds up ironing along buttons and seams

### Aluminium soleplate

The durable aluminium soleplate easily glides over all fabrics, is scratch resistant and easy to clean.