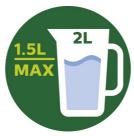

#### For optimal ingredients flow and finest blending

- · Maximum 2 L capacity, working jar capacity 1.5L
- · Large innovative ribbed design glass jar

#### Large capacity glass jar

The large 2 L jar has a working capacity of 1.5 L for deliciously blended smoothies to share with the whole family or save for later