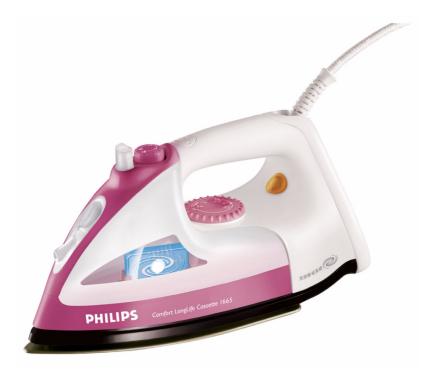

# Simple, fast and effective

## With detachable watertank

There's so much more to life than household chores, so you want to get them done as quickly as possible. With its unique detachable watertank refilling your iron during usage is now very easy.

Easily removes creases
Continuous steam up to 17 g/min for better crease removal
Powerful performance

• 1400 Watt enables constant high steam output

### Easy gliding on all fabrics

• Ceralon soleplate for better gliding on all fabrics

Longer lifetime

• Calc clean to prevent your iron from scale build up

### **Reaches into tricky areas**

· Pointed tip for ironing tricky areas