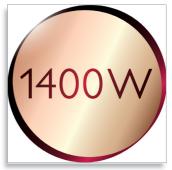

#### 1400 Watt

This powerful iron heats up quickly and maintains very stable temperatures during ironing, making it easier to remove creases properly.