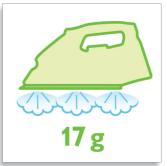

### Up to 17 g/min of steam

Continuous steam up to 17 g/min for better crease removal.