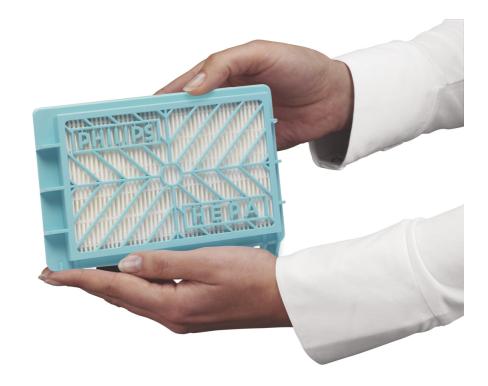

### High-quality filtering material

• EPA 12 filter offers optimal filtration

#### Perfect fit

· Original Philips exhaust filter

exhaust filter FC8044/02