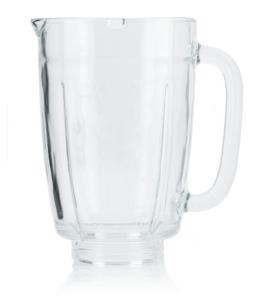

# To replace your current Blender Jar.

Find matching products on the specifications tab

To blend super smoothies, tasty soups and healthy juice.

#### Easy replacement of product parts

From time to time your product needs a facelift, and with Philips consumer replacement parts to renew your product, it's never been so easy! All this with guaranteed Philips quality.