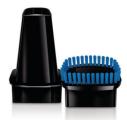

#### **Crevice and Brush Tools**

With the crevice and brush tools, you will be able to really clean everywhere. The soft brush attachment is gentle on delicate surfaces and the crevice tool lets you clean even those awkward, hard-to-reach places.