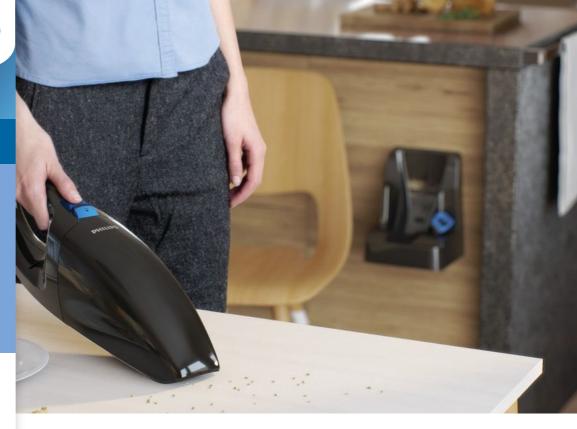

#### **Charging Base**

The Philips handheld vacuum cleaner comes with a charging base that ensures your battery is always full and ready to use, whenever you need it. Not only that, it also provides you with a place to store it, together with all its accessories. So it is always at hand and ready to go.