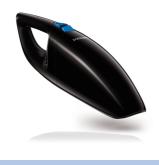

# **PHILIPS**

Handheld vacuum cleaner

MiniVac

3.6 V

Deep Black & Blue

2 accessories

Charging base

FC6152/61