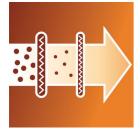

#### **2-Stage Filtration System**

The two stage filtration system ensures that, once inside, the dirt cannot escape again. The first filter blocks most of the dirt, while the second filter traps the finer dust particles.